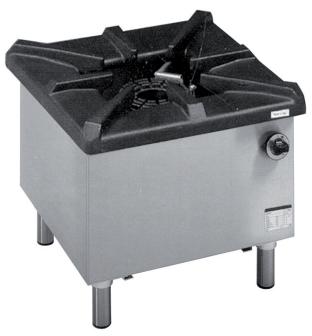

Stockpot stove available in the top version gas or flooring gas or electric. The structure of the gas Stockpot stove is made in s/s AISI 304. Gas burner with safety valve, thermocouple and pilot flame. Thermosetting composition handle. Chromed cast iron burners, with self stabilizing flame and brass spreader. Enamelled cast iron pan support. Removable s/s basin and adjustable legs. The Stockpot stove flooring electric have cast iron plate, 400x400mm, with overheating control. Four positions hot plate switch and signal lamp showing the working plate.